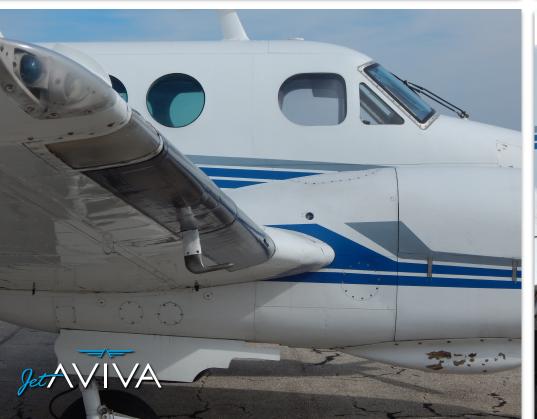

#### **ADDITIONAL FEATURES:**

Dual Heated Windshields Freon Air Conditioning Cleveland Wheels and Brakes Lead Acid Battery Aft Forward-Facing Potty Dual Writing Tables Spark Ignition SB Complied with Polished Spinners

#### MISC:

INSPECTION STATUS: Complete Inspection C/W March 2016 IFR CERTIFICATION: Due March 2018 FUEL CAPACITY: 374 Gallons / 3175 Lbs

MORE INFO:

www.jetAVIVA.com sales@jetAVIVA.com +1.512.410.0295



### **EXTERIOR & PAINT:**

Matterhorn White with Sky Blue and Grey Trim - Fair

### **INTERIOR & CABIN:**

Executive Interior with Blue / Grey Leather Chairs with Co-Ordinated Side Panels and Grey Carpet Sheepskin Crew Inserts

**MORE INFO:** 

www.jetAVIVA.com sales@jetAVIVA.com +1.512.410.0295

# **1967 KING AIR A90** SN LJ-317





# **1967 KING AIR A90** SN LJ-317













# **1967 KING AIR A90** SN LJ-317



## TRADES WELCOME.

Are you transitioning from another aircraft and need to sell that first?

Send details on your aircraft to <u>sales@jetaviva.com</u> and we'll provide a trade-in credit.



jetAVIVA is an authority on business turbine aircraft, offering acquisition and sales services, backed

with the experience of completing hundreds of transactions, as well as providing acceptance and

training services in all production light turbine aircraft. jetAVIVA is focused on providing Clients with

comprehensive services to choose the right aircraft and operate it with maximum efficiency and safety.

www.jetAVIVA.com | sales@jetAVIVA.com | +1.512.410.0295