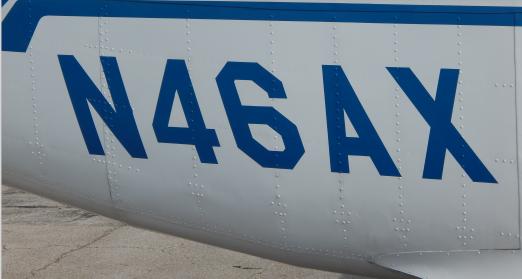

# **1967 BEECHCRAFT KING AIR A90** SN LJ-317

www.jetAVIVA.com | sales@jetAVIVA.com | +1.512.410.0295

YEAR & MODEL:1967 KING AIR A90AIRFRAME TT:13,819SERIAL NUMBER:LJ-317ENGINE SMOH:4,417/5,331REGISTRATION:N46AXLocation:IXD, Kansas, USA