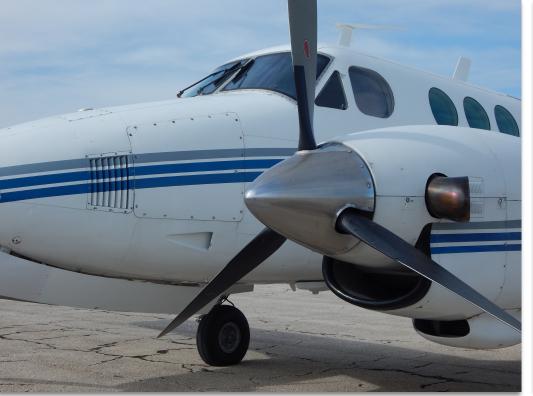

#### **ENGINES:**

Left: 4,417 SMOH By Aviall 428 SHS Right: 5,331 SMOH By Airwork 161 SHS

### PROPS: 161 Hours SPOH Due 11/2017 AVIONICS:

Collins Pro-Line Avionics Package with Upgrades Dual DB Audio Panels Primus 200 Color Radar Dual Collins Comms with Gables Heads UPS Tech GX-50 GPS Dual Collins Navs Pilot & CP Slaved HSI's Dual TDR-90 Transponders Collins Digital DME S-Tec 65 Autopilot / FD with GPS Steering S-Tec Altitude/Vertical Speed Pre-Select S-Tec Yaw Damper with Yaw Trim TAWS-B PM-1000 Crew Intercom Collins RMI

### **EXTERIOR & PAINT:**

Matterhorn White with Sky Blue and Grey Trim - Fair