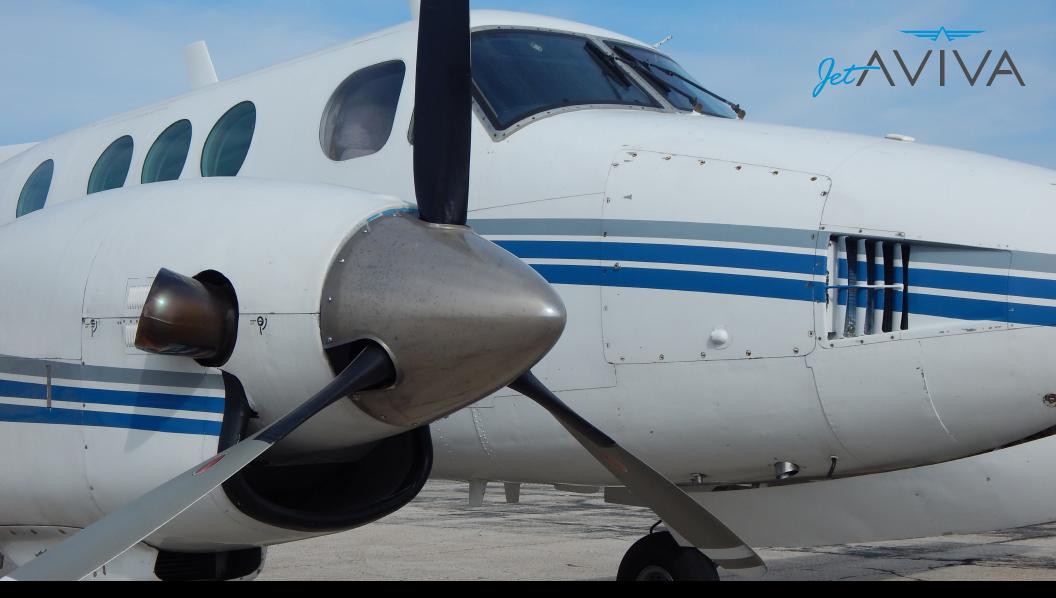

#### **ENGINES:**

Left: 4,417 SMOH By Aviall 428 SHS Right: 5,331 SMOH By Airwork 161 SHS

#### **ADDITIONAL FEATURES:**

Dual Heated Windshields Freon Air Conditioning Cleveland Wheels and Brakes Lead Acid Battery Aft Forward-Facing Potty Dual Writing Tables Spark Ignition SB Complied with Polished Spinners