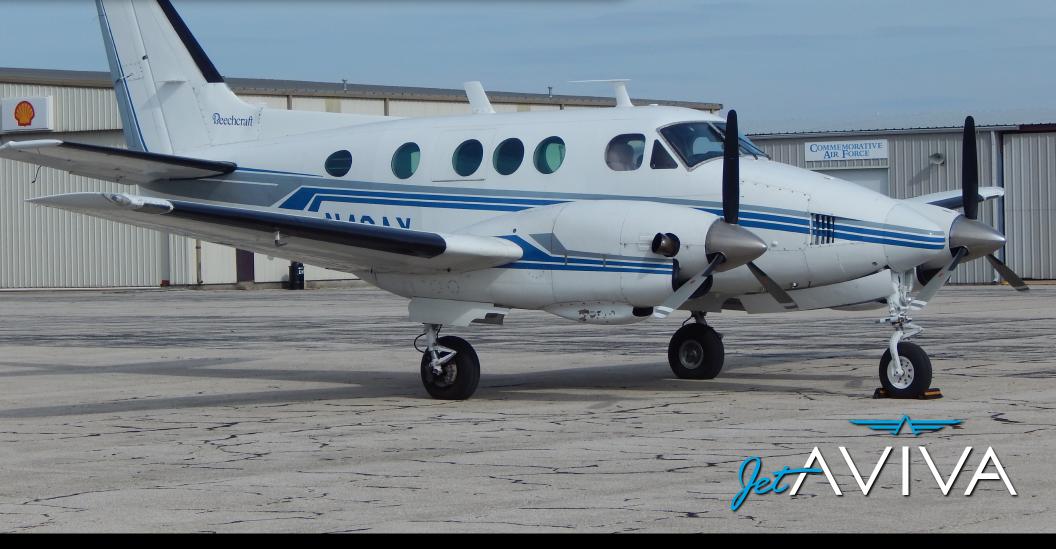

# **1967 BEECHCRAFT KING AIR A90** SN LJ-317

www.jetAVIVA.com | sales@jetAVIVA.com | +1.512.410.0295

YEAR & MODEL:1967 KING AIR A90AIRFRAME TT:13,819SERIAL NUMBER:LJ-317ENGINE SMOH:4,417/5,331REGISTRATION:N46AXLocation:IXD, Kansas, USA

### **EXTERIOR & PAINT:**

Matterhorn White with Sky Blue and Grey Trim - Fair