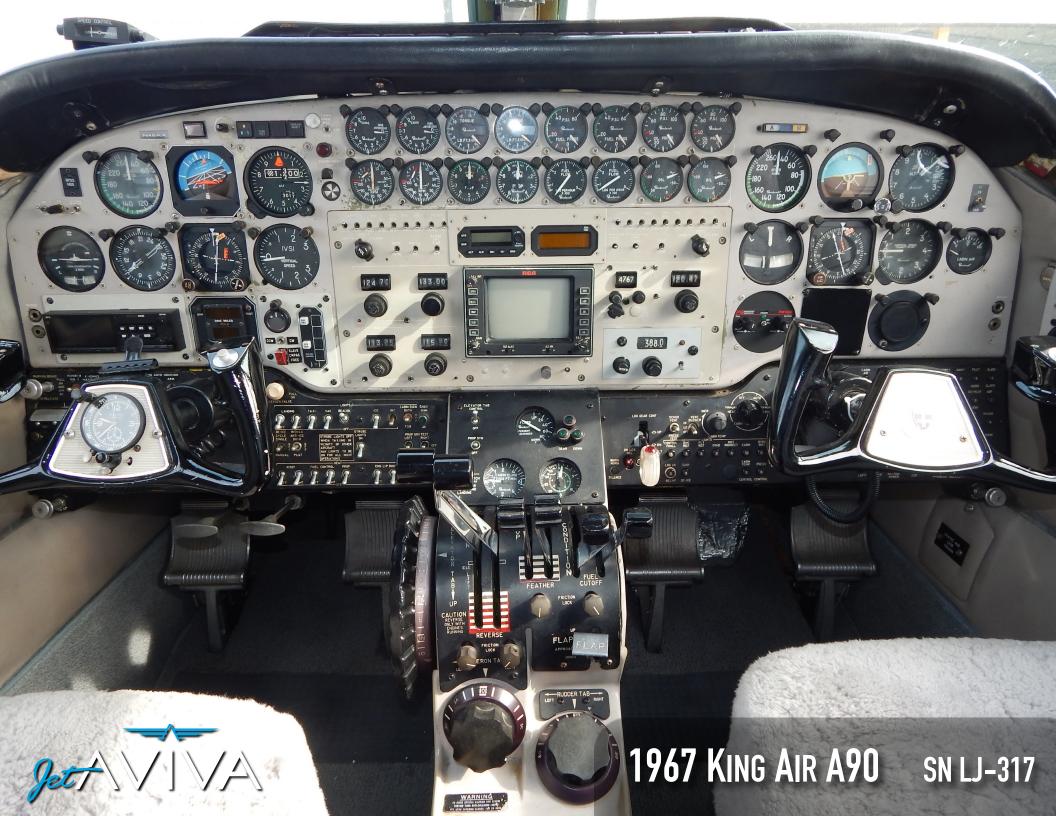

### PROPS: 161 Hours SPOH Due 11/2017 AVIONICS:

Collins Pro-Line Avionics Package with Upgrades Dual DB Audio Panels Primus 200 Color Radar Dual Collins Comms with Gables Heads UPS Tech GX-50 GPS Dual Collins Navs Pilot & CP Slaved HSI's Dual TDR-90 Transponders Collins Digital DME S-Tec 65 Autopilot / FD with GPS Steering S-Tec Altitude/Vertical Speed Pre-Select S-Tec Yaw Damper with Yaw Trim TAWS-B PM-1000 Crew Intercom Collins RMI