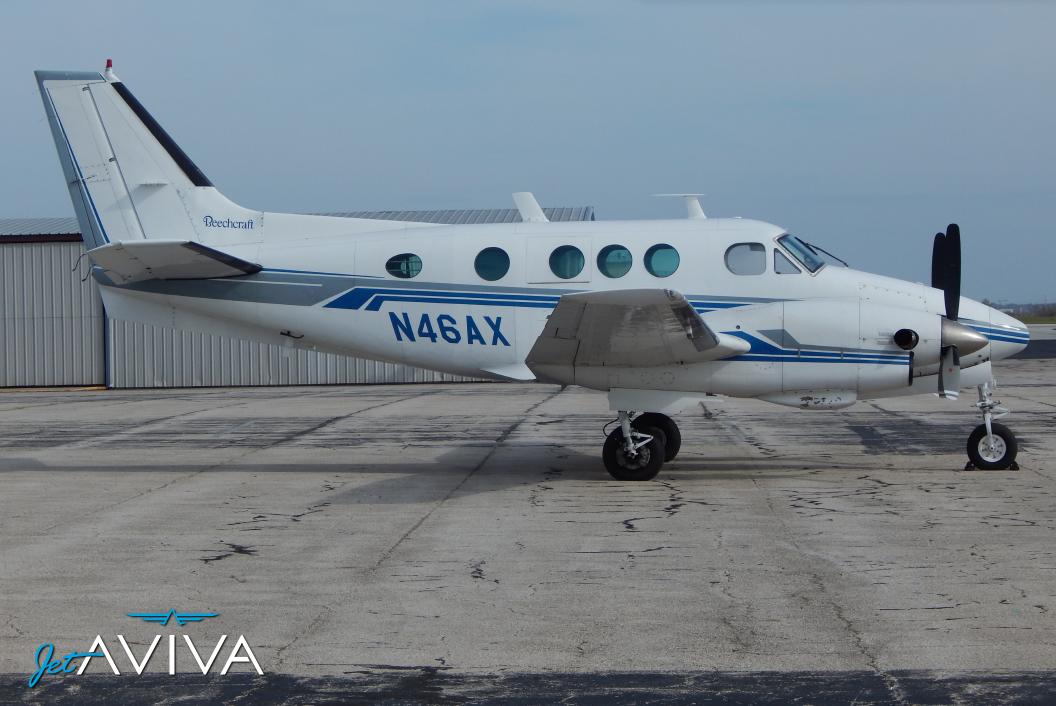

# **1967 BEECHCRAFT KING AIR A90** SN LJ-317

www.jetAVIVA.com | sales@jetAVIVA.com | +1.512.410.0295

YEAR & MODEL:1967 KING AIR A90AIRFRAME TT:13,819SERIAL NUMBER:LJ-317ENGINE SMOH:4,417/5,331REGISTRATION:N46AXLocation:IXD, Kansas, USA

### **EXTERIOR & PAINT:**

Matterhorn White with Sky Blue and Grey Trim - Fair